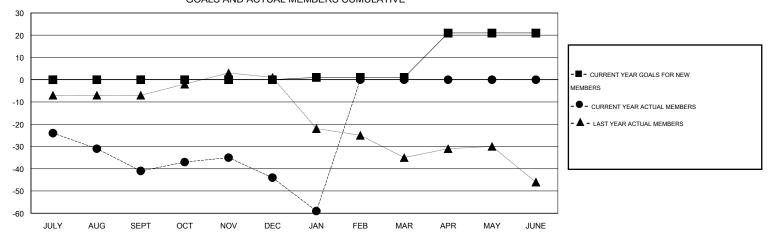

#### GOALS AND ACTUAL MEMBERS CUMULATIVE

| DROPPED CLUBS: 1  DROPPED MEMBERS |     | 25 CLUBS OF 58 ADDED 1 OR MORE<br>NEW MEMBERS | GENDER DISTRIBUTION  MALE 945 (73.89%  FEMALE 334 (26.11% | •   |
|-----------------------------------|-----|-----------------------------------------------|-----------------------------------------------------------|-----|
| DECEASED                          | 18  | CLICK HERE FOR HEALTH                         | FAMILY UNIT MEMBERS                                       | 199 |
| CLUB CANCELLED                    | 9   | ASSESSMENT DATA                               | HEAD OF HOUSEHOLD                                         | 98  |
| OTHER                             | 86  |                                               |                                                           |     |
| TOTAL                             | 113 |                                               | NON-HEAD OF HOUSEHOLD                                     | 101 |

# LOCATION GEORGIA

 $\mathsf{GMT}\;\mathsf{CA}\;1$ 

|                         |                  | Clubs     |                  |                  | Members                  |                    |                                     |                    |                  |
|-------------------------|------------------|-----------|------------------|------------------|--------------------------|--------------------|-------------------------------------|--------------------|------------------|
| RESULTS FOR 2014-2015   |                  |           |                  |                  | RESULTS FOR 2014-2015    |                    |                                     |                    |                  |
| QUARTER                 | NEW CLUB<br>GOAL | NEW CLUBS | DROPPED<br>CLUBS | NET<br>GAIN/LOSS | QUARTER                  | NEW MEMBER<br>GOAL | CHARTER AND<br>NEW MEMBERS<br>ADDED | DROPPED<br>MEMBERS | NET<br>GAIN/LOSS |
| JULY/AUG/SEPT           | 0                | 0         | 1                | -1               | JULY/AUG/SEPT            | 0                  | 16                                  | 57                 | -41              |
| OCT/NOV/DEC JAN/FEB/MAR | 0                | 0         | 0                | 0                | OCT/NOV/DEC  JAN/FEB/MAR | 0<br>1             | 27<br>11                            | 30<br>26           | -3<br>-15        |
| APR/MAY/JUNE            | 1                | 0         | 0                | 0                | APR/MAY/JUNE             | 20                 | 0                                   | 0                  | 0                |